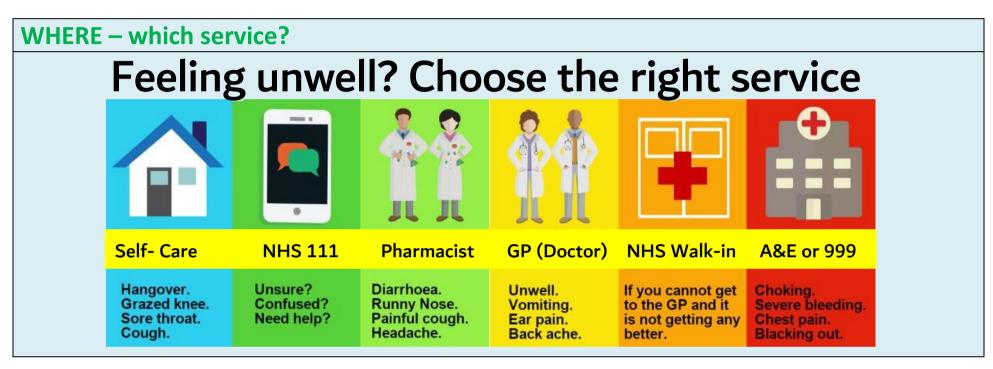

ppletreemedical.co.uk                                                                                                                             |  |
| NHS Choices website                                     | www.nhs.uk                                                                                                                                             |  |
| Patient UK website                                      | www.patient.info                                                                                                                                       |  |
| The NHS App                                             | Suitable for tablets or smartphones.  Suitable for tablets or smartphones.  Suitable for tablets or smartphones.  Suitable for tablets or smartphones. |  |



| HOW – to contact the surgery?                   |                                                                                                                                                                                                                                 |
|-------------------------------------------------|---------------------------------------------------------------------------------------------------------------------------------------------------------------------------------------------------------------------------------|
| Telephone Number                                | 01332 842288 - Monday to Friday - 8.00 am — 6.30 pm